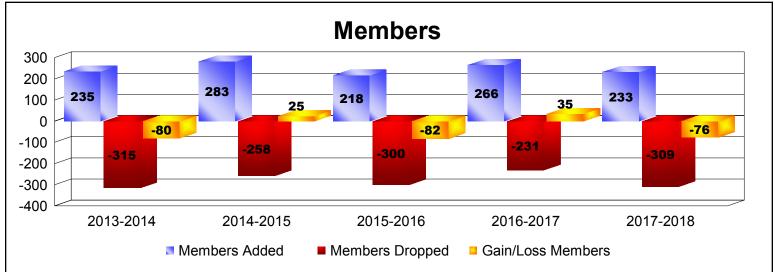

District 35 O

As of June 2018 Cumulative

| Year      | New<br>Clubs | Dropped<br>Clubs | Gain/<br>Loss<br>Clubs | New<br>Members | Charter<br>Members | Reinstate<br>Members | Transfer<br>Members | Total<br>Member<br>Added | Total<br>Members<br>Dropped | Gain/<br>Loss<br>Members |
|-----------|--------------|------------------|------------------------|----------------|--------------------|----------------------|---------------------|--------------------------|-----------------------------|--------------------------|
| 2013-2014 | 0            | -4               | -4                     | 181            | 7                  | 19                   | 28                  | 235                      | -315                        | -80                      |
| 2014-2015 | 2            | -2               | 0                      | 178            | 52                 | 16                   | 37                  | 283                      | -258                        | 25                       |
| 2015-2016 | 0            | -4               | -4                     | 143            | 29                 | 15                   | 31                  | 218                      | -300                        | -82                      |
| 2016-2017 | 2            | -1               | 1                      | 185            | 49                 | 5                    | 27                  | 266                      | -231                        | 35                       |
| 2017-2018 | 1            | -1               | 0                      | 170            | 27                 | 14                   | 22                  | 233                      | -309                        | -76                      |
| Average   | 1            | -2               | -1                     | 171            | 33                 | 14                   | 29                  | 247                      | -283                        | -36                      |