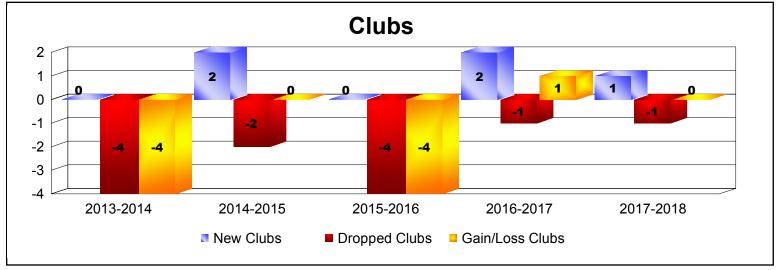

District 35 O

As of June 2018 Cumulative

| Year      | New<br>Clubs | Dropped<br>Clubs | Gain/<br>Loss<br>Clubs | New<br>Members | Charter<br>Members | Reinstate<br>Members | Transfer<br>Members | Total<br>Member<br>Added | Total<br>Members<br>Dropped | Gain/<br>Loss<br>Members |
|-----------|--------------|------------------|------------------------|----------------|--------------------|----------------------|---------------------|--------------------------|-----------------------------|--------------------------|
| 2013-2014 | 0            | -4               | -4                     | 181            | 7                  | 19                   | 28                  | 235                      | -315                        | -80                      |
| 2014-2015 | 2            | -2               | 0                      | 178            | 52                 | 16                   | 37                  | 283                      | -258                        | 25                       |
| 2015-2016 | 0            | -4               | -4                     | 143            | 29                 | 15                   | 31                  | 218                      | -300                        | -82                      |
| 2016-2017 | 2            | -1               | 1                      | 185            | 49                 | 5                    | 27                  | 266                      | -231                        | 35                       |
| 2017-2018 | 1            | -1               | 0                      | 170            | 27                 | 14                   | 22                  | 233                      | -309                        | -76                      |
| Average   | 1            | -2               | -1                     | 171            | 33                 | 14                   | 29                  | 247                      | -283                        | -36                      |